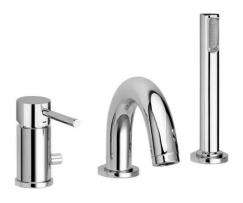

# stick

- Deck mounted mixer with diverter complete with:
- set of 5 stainless steel hoses for mixer
- hand-shower and flexible hose with ecological weight
- Deck mounted mixer with diverter complete with:
- set of 5 stainless steel hoses for mixer
- hand-shower and flexible hose with ecological weight

#### SK 040L..

- with spout and aerator M28x1 (3 holes)
- with spout and aerator M28x1 (3 holes)

### SK 041L..

- without spout (2 holes)
- without spout (2 holes)

#### SK 040L

CR- Chrome | Chrome

#### SK 041L

CR- Chrome | Chrome