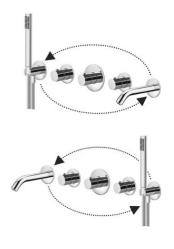

# modular box

- External set for concealed thermostatic shower/bath mixer (2 functions) complete with:
- wall plates
- handles
- shower set
- spout
- External set for concealed thermostatic shower/bath mixer (2 functions) complete with:
- wall plates
- handles
- shower set
- spout

### MDE 001..

- for art. MDBOX001
- horizontal installation only
- for art. MDBOX001
- horizontal installation only