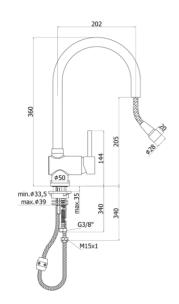

# stick

- One-hole sink mixer with swivelling spout complete with:
- set of 2 stainless steel hoses 3/8"G
- 1 stainless steel hose M15x1
- 1/2"-M15x1 / L.1500mm nylon hose with ecological weight
- One-hole sink mixer with swivelling spout complete with:
- set of 2 stainless steel hoses 3/8"G
- 1 stainless steel hose M15x1
- ullet 1/2"-M15x1 / L.1500mm nylon hose with ecological weight

#### SK 185..

- with (single spray) metal pull out hand-shower
- with (single spray) metal pull out hand-shower

#### SK 185 CR- Chr

CR- Chrome | Chrome

ST- Steel looking finish | Steel looking finish