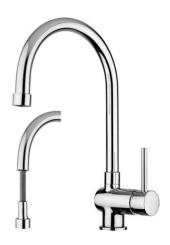

# stick

- One-hole sink mixer with swivelling spout complete with:
- set of 2 stainless steel hoses 3/8"G
- 1 stainless steel hose M15x1
- 1/2"-M15x1 / L.1500mm nylon hose with ecological weight
- One-hole sink mixer with swivelling spout complete with:
- set of 2 stainless steel hoses 3/8"G
- 1 stainless steel hose M15x1
- ullet 1/2"-M15x1 / L.1500mm nylon hose with ecological weight

#### SK 185..

- with (single spray) metal pull out hand-shower
- with (single spray) metal pull out hand-shower

#### SK 185 CR- Chr

CR- Chrome | Chrome

ST- Steel looking finish | Steel looking finish