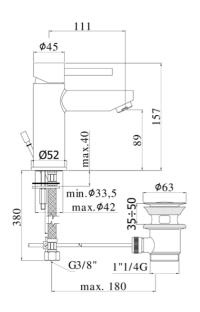

### SK 075H.. -EWS

CR- Chrome | Chrome ST- Steel looking finish | Steel looking finish **SK 071H..-EWS** CR- Chrome | Chrome ST- Steel looking finish | Steel looking finish

## R

WATER SAVING

ENERGY SAVING

Wash basin mixer complete with:

- Energy & Water Saving cartridge
- aerator M24x1 with flow reducer
- set of 2 stainless steel hoses 3/8"G
- Wash basis mineral literation
- Wash basin mixer complete with:
- Energy & Water Saving cartridge
  aerator M24x1 with flow reducer
- set of 2 stainless steel hoses 3/8"G

#### SK 075H.. -EWS

- with 1"1/4G pop up waste
- with 1"1/4G pop up waste

#### SK 071H.. -EWS

- without pop up waste
- without pop up waste