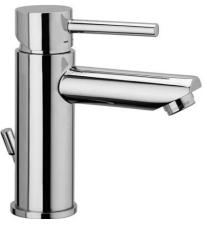

### SK 075H.. -EWS

CR- Chrome | Chrome ST- Steel looking finish | Steel looking finish **SK 071H..-EWS** CR- Chrome | Chrome ST- Steel looking finish | Steel looking finish

## R

WATER SAVING

ENERGY SAVING

Wash basin mixer complete with:

- Energy & Water Saving cartridge
- aerator M24x1 with flow reducer
- set of 2 stainless steel hoses 3/8"G
- Wash basis mineral literation
- Wash basin mixer complete with:
- Energy & Water Saving cartridge
  aerator M24x1 with flow reducer
- set of 2 stainless steel hoses 3/8"G

#### SK 075H.. -EWS

- with 1"1/4G pop up waste
- with 1"1/4G pop up waste